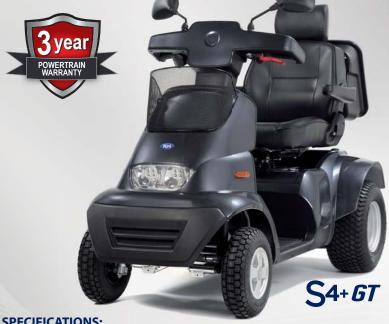

## GT and Dual Series

The GT specifications allow large golf style rear wheels, a wider battery cover and wider mudguard. It delivers level of stability never seen before in the industry and will ensure users up to 200kg and still remain comfortable with complete control even over uneven terrain.

First class all-terrain comfort makes it the ultimate choice for people who demand the best in life!

- Outstanding design.
- > Fully active suspension with true shocks absorber for high comfort.
- > Smooth and quiet operation.
- > Very high ground clearance.
- > GT series provides unbelievable stability, which makes your rides safer.