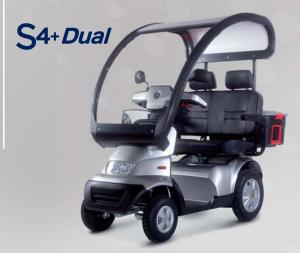

The Dual series offering side by side seating for two, either a friend, grandchild or pet can travel with you. The perfect travel experience!

Modern aesthetics reflecting the direction of automotive design can be seen throughout the chassis moldings and its full round suspension and shocks absorber have been re-engineered for an even smoother ride.

S4+ Dual + Optional Dual Windshield Canopy #GNX-DWC

| SPECIFICATIONS.     |                                    |
|---------------------|------------------------------------|
| Length              | S3: 60" - S4: 64"                  |
| Width               | 36"                                |
| Total weight        | (Without battery) 109 kg / 240 lbs |
|                     | (With battery) 150 kg / 330 lbs    |
| Ground clearance    | 5"                                 |
| Turning radius      | S3: 56" - S4: 86"                  |
| Max weight capacity | 200kg or 440lbs                    |
| Max speed           | 16 km/h                            |