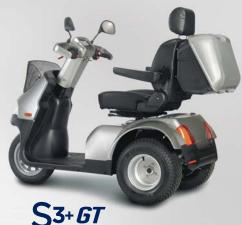

## GT and Dual Series

The GT specifications allow large golf style rear wheels, a wider battery cover and wider mudguard. It delivers level of stability never seen before in the industry and will ensure users up to 200kg and still remain comfortable with complete control even over uneven terrain.

First class all-terrain comfort makes it the ultimate choice for people who demand the best in life!

- Outstanding design.
- > Fully active suspension with true shocks absorber for high comfort.
- > Smooth and quiet operation.
- > Very high ground clearance.
- > GT series provides unbelievable stability, which makes your rides safer.